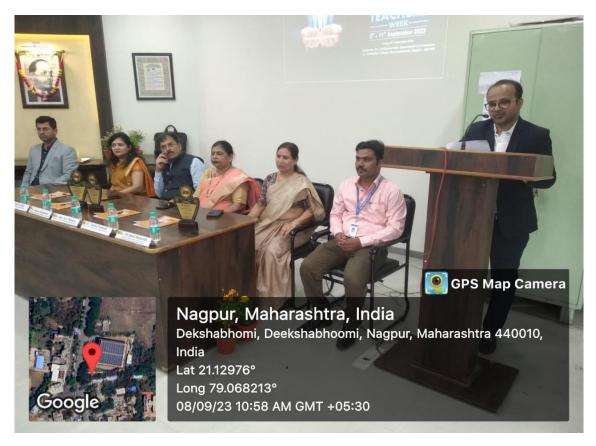

#### **REPORT:**

The department of Commerce hosted the ICSI TEACHERS CONFERENCE 2023 on 8<sup>th</sup> September 2023 at Mini Auditorium of the college. The chief guest of the conference was Dr. Sanjay Kavishwar, Dean, Faculty of Commerce and Management, Rastrasant Tukadoji Maharaj Nagpur University, Nagpur. The Conference chaired by the Principal of the College Dr. B.A. Mehere, further CS. Mrs. Depti Joshi, Regional Council Member of WIRC of ICSI, Mumbai, Chairman of Nagpur Branch of ICSI CS. Kushal Bajaj, Vice Chairman CS Bhavesh Thadani, Dr. Varsha Panbude, Vice Principal, Commerce, Program coordinator Dr. Akhil Ramteke were present on the occasion.

**Session Two:** Company Law Background and Recent Amendments conducted by CS Bhavesh Thadani

In this session, the speaker has given the brief about background of the Companies Act 2013, the development taken place in the Act and how it has affected the overall functioning of the corporate world. The speaker also highlighted the recent amendments taken place in the act and its implication in the working of corporate sector.

Chairman CS Khushal Bajaj and Principal Dr. B.A. Mehere also addressed the gathering of students and teachers. 36 Teachers from various colleges in Nagpur attended the conference.

#### **GLIMPSES:**