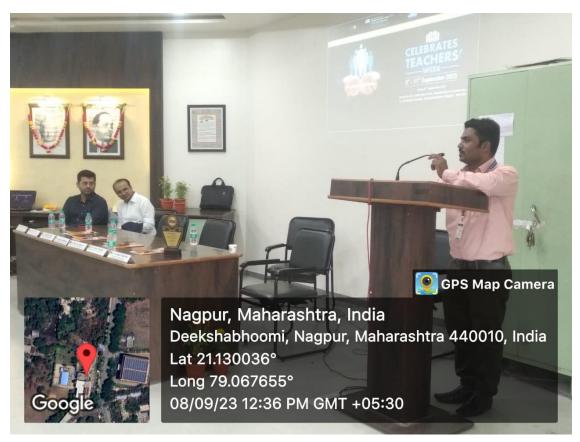

**Session Two:** Company Law Background and Recent Amendments conducted by CS Bhavesh Thadani

In this session, the speaker has given the brief about background of the Companies Act 2013, the development taken place in the Act and how it has affected the overall functioning of the corporate world. The speaker also highlighted the recent amendments taken place in the act and its implication in the working of corporate sector.