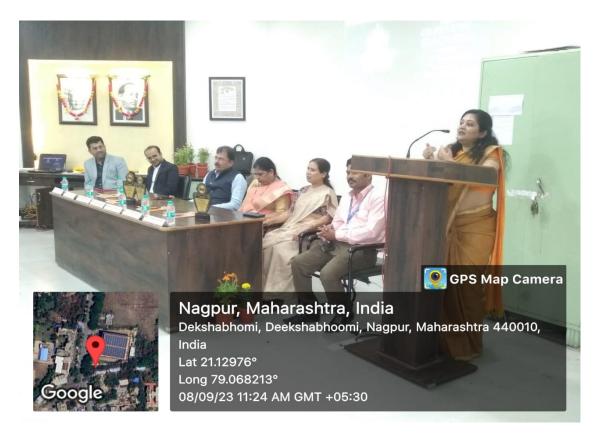

#### **REPORT:**

The department of Commerce hosted the ICSI TEACHERS CONFERENCE 2023 on 8<sup>th</sup> September 2023 at Mini Auditorium of the college. The chief guest of the conference was Dr. Sanjay Kavishwar, Dean, Faculty of Commerce and Management, Rastrasant Tukadoji Maharaj Nagpur University, Nagpur. The Conference chaired by the Principal of the College Dr. B.A. Mehere, further CS. Mrs. Depti Joshi, Regional Council Member of WIRC of ICSI, Mumbai, Chairman of Nagpur Branch of ICSI CS. Kushal Bajaj, Vice Chairman CS Bhavesh Thadani, Dr. Varsha Panbude, Vice Principal, Commerce, Program coordinator Dr. Akhil Ramteke were present on the occasion.

In the Inaugural Function, the Chief Guest Dr. Sanjay Kavishwar while addressing the gathering said that the teachers should be well aware about the development in the corporate world. He also said that the NEP 2020 has now been implemented in India and accordingly the Teachers should not only be updated themselves but also to change their attitude towards Teaching and Learning as new ways, tools, and methods of teaching and learning has been there and students have an option of learning from anywhere. Therefore, the teachers should better know the latest tools and techniques of Teaching and learning and provisions in made in the NEP documents.

#### **GLIMPSES:**