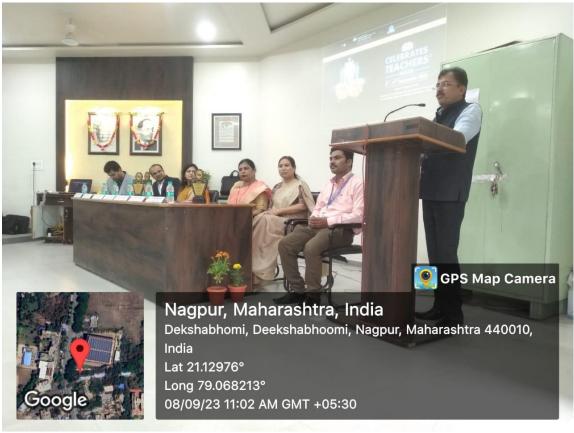

#### **REPORT:**

The department of Commerce hosted the ICSI TEACHERS CONFERENCE 2023 on 8<sup>th</sup> September 2023 at Mini Auditorium of the college. The chief guest of the conference was Dr. Sanjay Kavishwar, Dean, Faculty of Commerce and Management, Rastrasant Tukadoji Maharaj Nagpur University, Nagpur. The Conference chaired by the Principal of the College Dr. B.A. Mehere, further CS. Mrs. Depti Joshi, Regional Council Member of WIRC of ICSI, Mumbai, Chairman of Nagpur Branch of ICSI CS. Kushal Bajaj, Vice Chairman CS Bhavesh Thadani, Dr. Varsha Panbude, Vice Principal, Commerce, Program coordinator Dr. Akhil Ramteke were present on the occasion.

In the Inaugural Function, the Chief Guest Dr. Sanjay Kavishwar while addressing the gathering said that the teachers should be well aware about the development in the corporate world. He also said that the NEP 2020 has now been implemented in India and accordingly the Teachers should not only be updated themselves but also to change their attitude towards Teaching and Learning as new ways, tools, and methods of teaching and learning has been there and students have an option of learning from anywhere. Therefore, the teachers should better know the latest tools and techniques of Teaching and learning and provisions in made in the NEP documents.