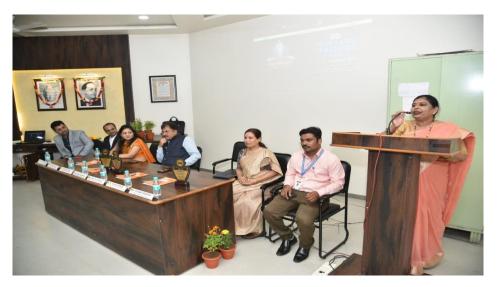

### Two Sessions were conducted in this conference as follows:

**Session One:** Profession of Company Secretary and Their Importance in Corporate world Conducted by CS Deepti Joshi

In this session, the speaker has given a brief about the Profession of Company Secretary, admission Process, Syllabus, Examination, Internship and Professional Development training. The speaker also gave a brief highlights of career opportunities, scope in public and private sector and in self-practice. The Company Secretary plays very important role in the corporate world as CS are the KMP of Listed company, watchdog of Corporate compliance and guide to better corporate governance.