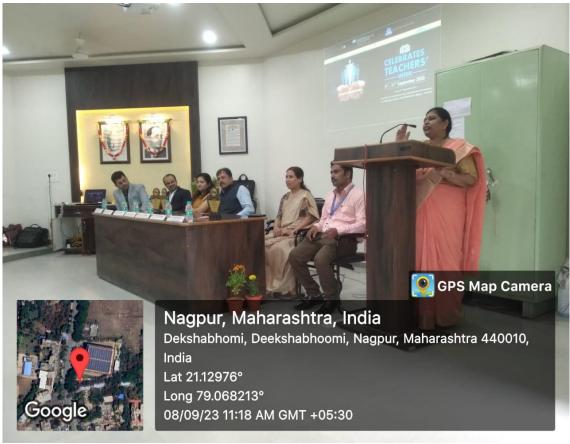

#### **REPORT:**

The department of Commerce hosted the ICSI TEACHERS CONFERENCE 2023 on 8<sup>th</sup> September 2023 at Mini Auditorium of the college. The chief guest of the conference was Dr. Sanjay Kavishwar, Dean, Faculty of Commerce and Management, Rastrasant Tukadoji Maharaj Nagpur University, Nagpur. The Conference chaired by the Principal of the College Dr. B.A. Mehere, further CS. Mrs. Depti Joshi, Regional Council Member of WIRC of ICSI, Mumbai, Chairman of Nagpur Branch of ICSI CS. Kushal Bajaj, Vice Chairman CS Bhavesh Thadani, Dr. Varsha Panbude, Vice Principal, Commerce, Program coordinator Dr. Akhil Ramteke were present on the occasion.

In the Inaugural Function, the Chief Guest Dr. Sanjay Kavishwar while addressing the gathering said that the teachers should be well aware about the development in the corporate world. He also said that the NEP 2020 has now been implemented in India and accordingly the Teachers should not only be updated themselves but also to change their attitude towards Teaching and Learning as new ways, tools, and methods of teaching and learning has been there and students have an option of learning from anywhere. Therefore, the teachers should better know the latest tools and techniques of Teaching and learning and provisions in made in the NEP documents.

#### **GLIMPSES:**