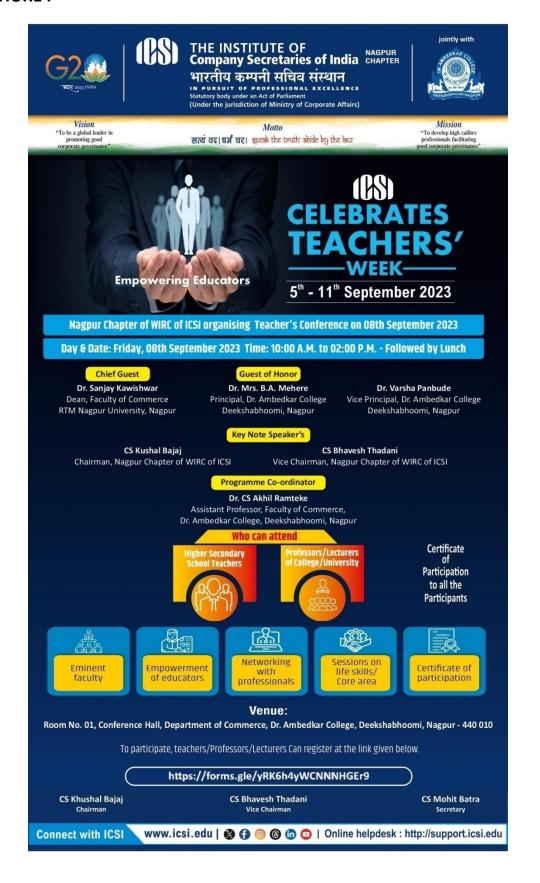

#### **BROCHURE:**

#### **REPORT:**

The department of Commerce hosted the ICSI TEACHERS CONFERENCE 2023 on 8<sup>th</sup> September 2023 at Mini Auditorium of the college. The chief guest of the conference was Dr. Sanjay Kavishwar, Dean, Faculty of Commerce and Management, Rastrasant Tukadoji Maharaj Nagpur University, Nagpur. The Conference chaired by the Principal of the College Dr. B.A. Mehere, further CS. Mrs. Depti Joshi, Regional Council Member of WIRC of ICSI, Mumbai, Chairman of Nagpur Branch of ICSI CS. Kushal Bajaj, Vice Chairman CS Bhavesh Thadani, Dr. Varsha Panbude, Vice Principal, Commerce, Program coordinator Dr. Akhil Ramteke were present on the occasion.

In the Inaugural Function, the Chief Guest Dr. Sanjay Kavishwar while addressing the gathering said that the teachers should be well aware about the development in the corporate world. He also said that the NEP 2020 has now been implemented in India and accordingly the Teachers should not only be updated themselves but also to change their attitude towards Teaching and Learning as new ways, tools, and methods of teaching and learning has been there and students have an option of learning from anywhere. Therefore, the teachers should better know the latest tools and techniques of Teaching and learning and provisions in made in the NEP documents.

### Two Sessions were conducted in this conference as follows:

**Session One:** Profession of Company Secretary and Their Importance in Corporate world Conducted by CS Deepti Joshi

In this session, the speaker has given a brief about the Profession of Company Secretary, admission Process, Syllabus, Examination, Internship and Professional Development training. The speaker also gave a brief highlights of career opportunities, scope in public and private sector and in self-practice. The Company Secretary plays very important role in the corporate world as CS are the KMP of Listed company, watchdog of Corporate compliance and guide to better corporate governance.

**Session Two:** Company Law Background and Recent Amendments conducted by CS Bhavesh Thadani

In this session, the speaker has given the brief about background of the Companies Act 2013, the development taken place in the Act and how it has affected the overall functioning of the corporate world. The speaker also highlighted the recent amendments taken place in the act and its implication in the working of corporate sector.

Chairman CS Khushal Bajaj and Principal Dr. B.A. Mehere also addressed the gathering of students and teachers. 36 Teachers from various colleges in Nagpur attended the conference.