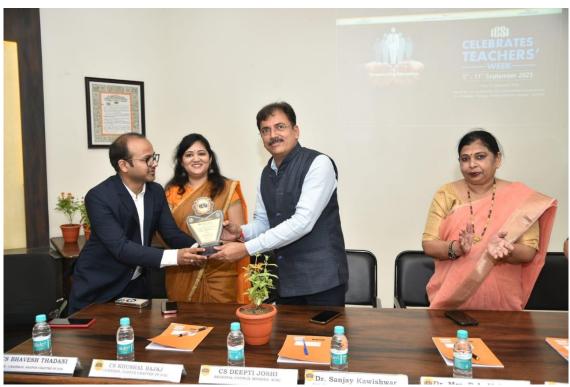

#### **REPORT:**

The department of Commerce hosted the ICSI TEACHERS CONFERENCE 2023 on 8<sup>th</sup> September 2023 at Mini Auditorium of the college. The chief guest of the conference was Dr. Sanjay Kavishwar, Dean, Faculty of Commerce and Management, Rastrasant Tukadoji Maharaj Nagpur University, Nagpur. The Conference chaired by the Principal of the College Dr. B.A. Mehere, further CS. Mrs. Depti Joshi, Regional Council Member of WIRC of ICSI, Mumbai, Chairman of Nagpur Branch of ICSI CS. Kushal Bajaj, Vice Chairman CS Bhavesh Thadani, Dr. Varsha Panbude, Vice Principal, Commerce, Program coordinator Dr. Akhil Ramteke were present on the occasion.

Chairman CS Khushal Bajaj and Principal Dr. B.A. Mehere also addressed the gathering of students and teachers. 36 Teachers from various colleges in Nagpur attended the conference.