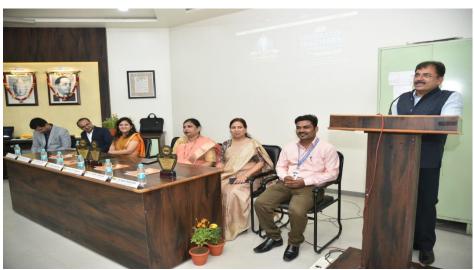

#### **REPORT:**

The department of Commerce hosted the ICSI TEACHERS CONFERENCE 2023 on 8<sup>th</sup> September 2023 at Mini Auditorium of the college. The chief guest of the conference was Dr. Sanjay Kavishwar, Dean, Faculty of Commerce and Management, Rastrasant Tukadoji Maharaj Nagpur University, Nagpur. The Conference chaired by the Principal of the College Dr. B.A. Mehere, further CS. Mrs. Depti Joshi, Regional Council Member of WIRC of ICSI, Mumbai, Chairman of Nagpur Branch of ICSI CS. Kushal Bajaj, Vice Chairman CS Bhavesh Thadani, Dr. Varsha Panbude, Vice Principal, Commerce, Program coordinator Dr. Akhil Ramteke were present on the occasion.

In the Inaugural Function, the Chief Guest Dr. Sanjay Kavishwar while addressing the gathering said that the teachers should be well aware about the development in the corporate world. He also said that the NEP 2020 has now been implemented in India and accordingly the Teachers should not only be updated themselves but also to change their attitude towards Teaching and Learning as new ways, tools, and methods of teaching and learning has been there and students have an option of learning from anywhere. Therefore, the teachers should better know the latest tools and techniques of Teaching and learning and provisions in made in the NEP documents.